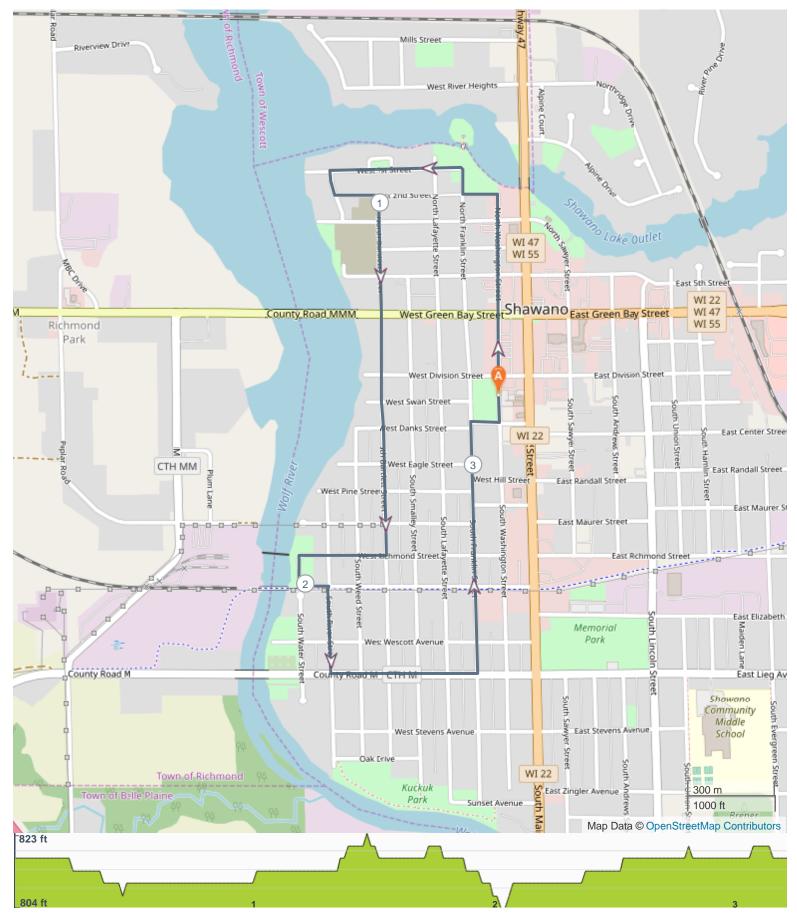

## 2024 Recovery Awareness 5k

## **ROUTE DIRECTIONS**

| No | Miles | Turn        | Directions                               |
|----|-------|-------------|------------------------------------------|
| 1  | 0.000 |             | Start on South Washington Street         |
| 2  | 0.259 | <b>&gt;</b> | Turn right onto West 5th Street          |
| 3  | 0.506 | <b>&gt;</b> | Turn right onto North Franklin Street    |
| 4  | 0.561 | R           | Keep left onto West 1st Street           |
| 5  | 0.841 | +           | Turn left onto Riverside Drive           |
| 6  | 0.895 | +           | Turn left onto West 2nd Street           |
| 7  | 0.987 | <b>&gt;</b> | Turn right onto North Bartlett Street    |
| 8  | 1.752 | <b>&gt;</b> | Turn right onto West Richmond Street     |
| 9  | 2.052 | <b>&gt;</b> | Turn right onto South River Street       |
| 10 | 2.238 | +           | Turn left onto County Road M             |
| 11 | 2.552 | <b>&gt;</b> | Turn right onto South Franklin Street    |
| 12 | 3.088 | <b>&gt;</b> | Turn right onto West Presbyterian Street |
| 13 | 3.149 | +           | Turn left onto South Washington Street   |
| 14 | 3.210 |             | FINISH                                   |